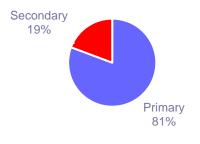

# Parent Survey Highlights 2020-21



# Who filled in the survey





#### **Primary/Secondary Respondents**



#### **Stream Language Respondents**



18/10/2021

Whole school as reference - 925 students

Gender School



**Primary/Secondary School** 





## What do you like best about Europa?



# What did the parents say?











## What did the parents say?



83% said that the quality of the teaching staff was good

79% said that the content of the curriculum is very good

83% said that their children are making good progress in their learning

80% said that the school is well managed

88% said that their child is in a safe and secure environment





### The communication of child's progress in school

**Quality of school catering** 

**Range of after-school activities** 

**More Recreational activities** 

**Better maintenance of the school site**