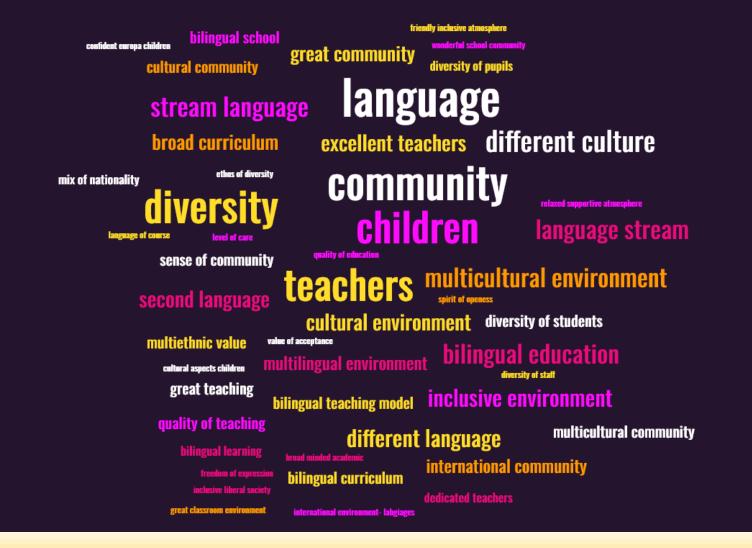

# Parent Survey Highlights 2020-21



# Who filled in the survey





#### **Primary/Secondary Respondents**



#### **Stream Language Respondents**



18/10/2021

Whole school as reference - 925 students

Gender School



**Primary/Secondary School** 





## What do you like best about Europa?



# What did the parents say?











## What did the parents say?



83% said that the quality of the teaching staff was good

79% said that the content of the curriculum is very good

83% said that their children are making good progress in their learning

80% said that the school is well managed

88% said that their child is in a safe and secure environment





### The communication of child's progress in school

**Quality of school catering** 

**Range of after-school activities** 

**More Recreational activities** 

**Better maintenance of the school site**