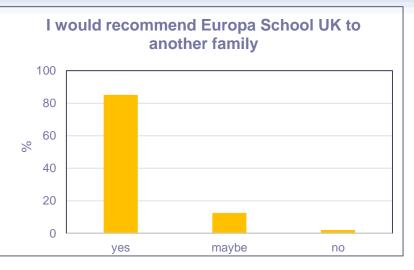

# What did the parents say?

## What did the parents say?

83% said that the quality of the teaching staff was good

79% said that the content of the curriculum is very good

83% said that their children are making good progress in their learning