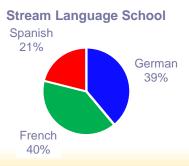

# Who filled in the survey

#### **Stream Language Respondents**

18/10/2021

Whole school as reference - 925 students

Gender School

**Primary/Secondary School** 