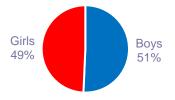

# Parent Survey Highlights 2020-21



# Who filled in the survey





#### **Primary/Secondary Respondents**



#### **Stream Language Respondents**



18/10/2021

Whole school as reference - 925 students

Gender School



**Primary/Secondary School** 





## What do you like best about Europa?



# What did the parents say?











## What did the parents say?



83% said that the quality of the teaching staff was good

79% said that the content of the curriculum is very good

83% said that their children are making good progress in their learning

80% said that the school is well managed

88% said that their child is in a safe and secure environment





### The communication of child's progress in school

**Quality of school catering** 

**Range of after-school activities** 

**More Recreational activities** 

**Better maintenance of the school site**