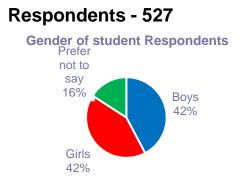

# Parent Survey Highlights 2020-21



# Who filled in the survey





#### **Primary/Secondary Respondents**



#### **Stream Language Respondents**



18/10/2021

Whole school as reference - 925 students

Gender School



**Primary/Secondary School** 





## What do you like best about Europa?



# What did the parents say?











## What did the parents say?



83% said that the quality of the teaching staff was good

79% said that the content of the curriculum is very good

83% said that their children are making good progress in their learning

80% said that the school is well managed

88% said that their child is in a safe and secure environment





### The communication of child's progress in school

**Quality of school catering** 

**Range of after-school activities** 

**More Recreational activities** 

**Better maintenance of the school site