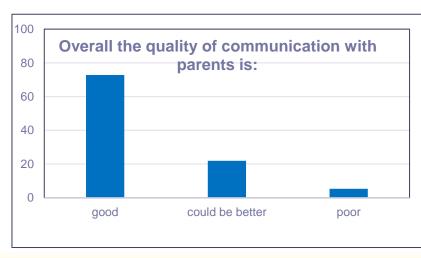

### The communication of child's progress in school

**Quality of school catering** 

**Range of after-school activities** 

**More Recreational activities** 

**Better maintenance of the school site**