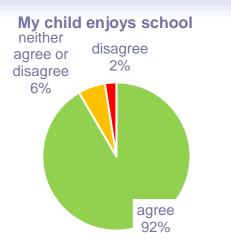

## What did the parents say?

83% said that the quality of the teaching staff was good

79% said that the content of the curriculum is very good

83% said that their children are making good progress in their learning