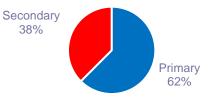

# Parent Survey Highlights 2020-21



# Who filled in the survey





#### **Primary/Secondary Respondents**



#### **Stream Language Respondents**



18/10/2021

Whole school as reference - 925 students

Gender School



**Primary/Secondary School** 





## What do you like best about Europa?



# What did the parents say?











## What did the parents say?



83% said that the quality of the teaching staff was good

79% said that the content of the curriculum is very good

83% said that their children are making good progress in their learning

80% said that the school is well managed

88% said that their child is in a safe and secure environment





### The communication of child's progress in school

**Quality of school catering** 

**Range of after-school activities** 

**More Recreational activities** 

**Better maintenance of the school site**