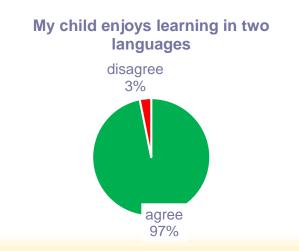

# Parent Survey Highlights 2020-21



# Who filled in the survey





#### **Primary/Secondary Respondents**



#### **Stream Language Respondents**



18/10/2021

Whole school as reference - 925 students

Gender School



**Primary/Secondary School** 





## What do you like best about Europa?



# What did the parents say?











## What did the parents say?



83% said that the quality of the teaching staff was good

79% said that the content of the curriculum is very good

83% said that their children are making good progress in their learning

80% said that the school is well managed

88% said that their child is in a safe and secure environment





### The communication of child's progress in school

**Quality of school catering** 

**Range of after-school activities** 

**More Recreational activities** 

**Better maintenance of the school site**