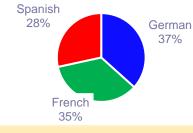

#### **Stream Language Respondents**

18/10/2021

Whole school as reference - 925 students

Gender School

**Primary/Secondary School** 