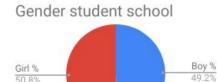

## **Parent Survey Highlights**

2018-19



## Who filled in the survey



#### Respondents - 422

# Gender student respondents Prefer not... 4.0% Boy % 47.2%

#### Primary/Secondary parents



#### Stream Language student



#### Whole school as reference - 862 students







#### Stream Language school



### The comments word cloud





## What did our parents say





agree that the standard of teaching and learning is very good.



agree that the level of care of their children is very good.



agree that the general atmosphere and ethos of the school is very good.



agree that their children enjoy learning in two languages.



would recommend the Europa School to another family.



agree that their children enjoy school.