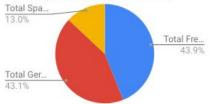

## **Parent Survey Highlights**

2018-19



## Who filled in the survey



#### Respondents - 422

# Gender student respondents Prefer not... 4.0% Boy % 47.2%

#### Primary/Secondary parents



#### Stream Language student



#### Whole school as reference - 862 students







#### Stream Language school



### The comments word cloud





## What did our parents say





agree that the standard of teaching and learning is very good.



agree that the level of care of their children is very good.



agree that the general atmosphere and ethos of the school is very good.



agree that their children enjoy learning in two languages.



would recommend the Europa School to another family.



agree that their children enjoy school.