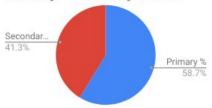

## **Parent Survey Highlights**

2018-19



## Who filled in the survey



#### Respondents - 422

# Gender student respondents Prefer not... 4.0% Boy % 47.2%

#### Primary/Secondary parents



#### Stream Language student



#### Whole school as reference - 862 students







#### Stream Language school



### The comments word cloud





## What did our parents say





agree that the standard of teaching and learning is very good.



agree that the level of care of their children is very good.



agree that the general atmosphere and ethos of the school is very good.



agree that their children enjoy learning in two languages.



would recommend the Europa School to another family.



agree that their children enjoy school.