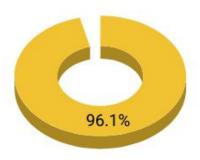

## What did our parents say

agree that the standard of teaching and learning is very good.

agree that the level of care of their children is very good.

agree that the general atmosphere and ethos of the school is very good.