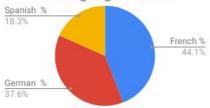

## **Parent Survey Highlights**

2018-19



## Who filled in the survey



#### Respondents - 422

# Gender student respondents Prefer not... 4.0% Boy % 47.2%

#### Primary/Secondary parents



#### Stream Language student



#### Whole school as reference - 862 students







#### Stream Language school



### The comments word cloud





## What did our parents say





agree that the standard of teaching and learning is very good.



agree that the level of care of their children is very good.



agree that the general atmosphere and ethos of the school is very good.



agree that their children enjoy learning in two languages.



would recommend the Europa School to another family.



agree that their children enjoy school.