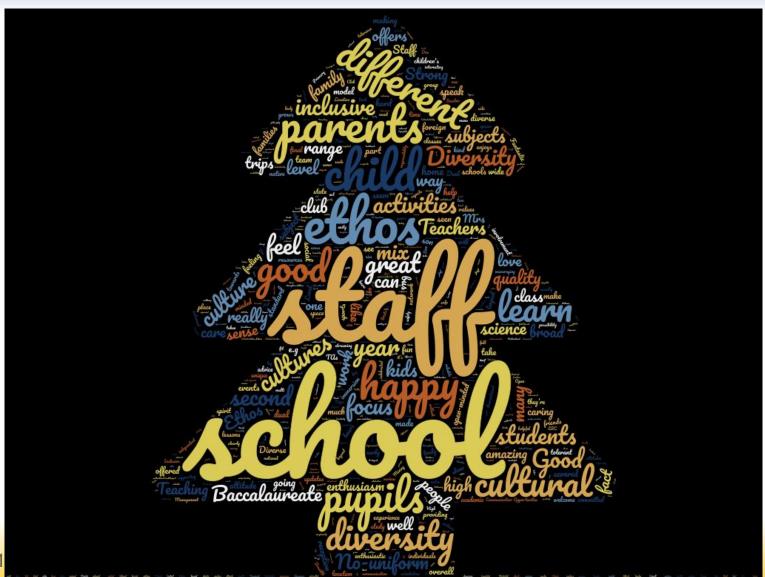

## **Parent Survey Highlights**

2018-19



## Who filled in the survey



#### Respondents - 422

# Gender student respondents Prefer not... 4.0% Boy % 47.2%

#### Primary/Secondary parents



#### Stream Language student



#### Whole school as reference - 862 students







#### Stream Language school



### The comments word cloud





## What did our parents say





agree that the standard of teaching and learning is very good.



agree that the level of care of their children is very good.



agree that the general atmosphere and ethos of the school is very good.



agree that their children enjoy learning in two languages.



would recommend the Europa School to another family.



agree that their children enjoy school.