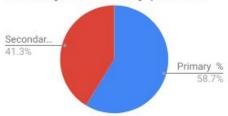

## **Parent Survey Highlights**

2018-19



## Who filled in the survey



#### Respondents - 422

# Gender student respondents Prefer not... 4.0% Boy % 47.2%

#### Primary/Secondary parents



#### Stream Language student



#### Whole school as reference - 862 students







#### Stream Language school



### The comments word cloud





## What did our parents say





agree that the standard of teaching and learning is very good.



agree that the level of care of their children is very good.



agree that the general atmosphere and ethos of the school is very good.



agree that their children enjoy learning in two languages.



would recommend the Europa School to another family.



agree that their children enjoy school.